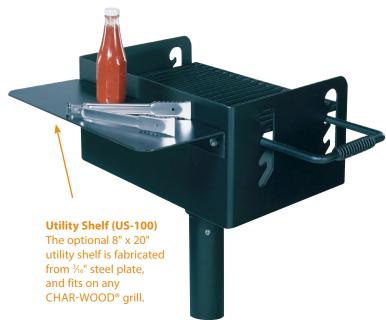

| CHAR-WOOD® CAMPSTOVE GRILL |                     |        |           | SALE     |
|----------------------------|---------------------|--------|-----------|----------|
| FC-1193                    | 15" x 20"           |        | (75 lbs)  | \$247.00 |
| <b>♂</b> FC-1193-HC        | 15" x 20" Universal | Access | (77 lbs)  | \$242.00 |
| FC-1193-B                  | 18" x 24"           |        | (98 lbs)  | \$299.00 |
| <b>3</b> FC-1193-BHC       | 18" x 24" Universal | Access | (100 lbs) | \$289.00 |
| UTILITY SHELF              |                     |        |           |          |
| US-100                     | 8" x 20"            |        | (10 lbs)  | \$28.00  |