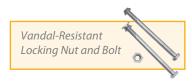

campstove from the pedestal.

Pedestal: 3½" O.D. steel tubing, 40" long with special vandal-

resistant locking nut and bolt.

Pedestal is to be mounted in a concrete base.
Finish: Non-toxic heat-resistant flat black enamel.