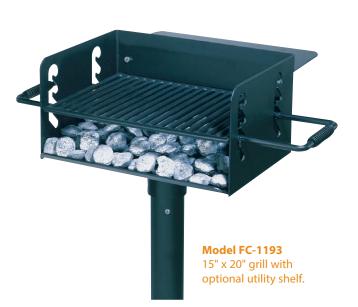

## **CHAR-WOOD® Campstove Grill**

Belson is the patented inventor of the CHAR-WOOD® campstove seen in thousands of parks from coast to coast. Its efficient design and rugged construction will ensure many years of dependable service. The grill grate adjusts to four different heights. The CHAR-WOOD® is designed to burn either charcoal or wood and is available in two overall sizes: FC-1193 (15" x 20") or FC-1193-B (18" x 24").

| CHAR-WOOD® CAMPSTOVE GRILL |                     |        |           | SALE     |
|----------------------------|---------------------|--------|-----------|----------|
| FC-1193                    | 15" x 20"           |        | (75 lbs)  | \$247.00 |
| <b>♂</b> FC-1193-HC        | 15" x 20" Universal | Access | (77 lbs)  | \$242.00 |
| FC-1193-B                  | 18" x 24"           |        | (98 lbs)  | \$299.00 |
| <b>3</b> FC-1193-BHC       | 18" x 24" Universal | Access | (100 lbs) | \$289.00 |
| UTILITY SHELF              |                     |        |           |          |
| US-100                     | 8" x 20"            |        | (10 lbs)  | \$28.00  |