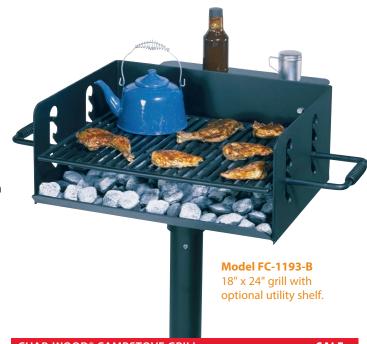

## **CHAR-WOOD® Campstove Grill**

Belson is the patented inventor of the CHAR-WOOD® campstove seen in thousands of parks from coast to coast. Its efficient design and rugged construction will ensure many years of dependable service. The grill grate adjusts to four different heights. The CHAR-WOOD® is designed to burn either charcoal or wood and is available in two overall sizes: FC-1193 (15" x 20") or FC-1193-B (18" x 24").

| CHAR-WOOD® CAMPSTOVE GRILL |                     |        |           | SALE     |
|----------------------------|---------------------|--------|-----------|----------|
| FC-1193                    | 15" x 20"           |        | (75 lbs)  | \$247.00 |
| <b>♂</b> FC-1193-HC        | 15" x 20" Universal | Access | (77 lbs)  | \$242.00 |
| FC-1193-B                  | 18" x 24"           |        | (98 lbs)  | \$299.00 |
| <b>3</b> FC-1193-BHC       | 18" x 24" Universal | Access | (100 lbs) | \$289.00 |
| UTILITY SHELF              |                     |        |           |          |
| US-100                     | 8" x 20"            |        | (10 lbs)  | \$28.00  |