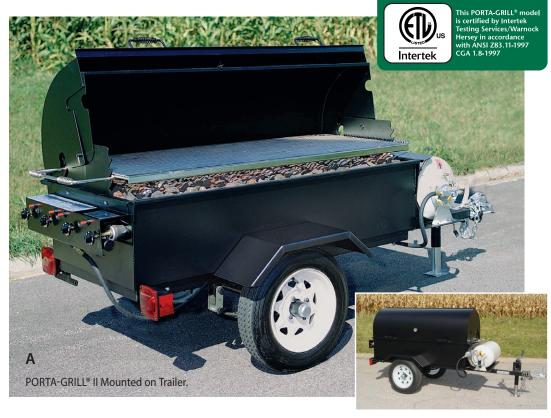

on Trailer

| PORTA-GRILL® MOBILE MOUNTED TRAILER UNITS (see page 76 for accessories) |
|-------------------------------------------------------------------------|
|-------------------------------------------------------------------------|

| A. MOBILE-II            | Trailer Mounted PORTA-GRILL® II           | LP Gas Fired      | (846 lbs) | \$4,295.00 |  |
|-------------------------|-------------------------------------------|-------------------|-----------|------------|--|
| B. MOBILE-I             | Trailer Mounted PORTA-GRILL® I            | Charcoal          | (644 lbs) | \$2,950.00 |  |
| C. MOBILE-M             | Trailer Mounted SUPER PORTA-GRILL®        | Mesquite/Charcoal | (767 lbs) | \$3,250.00 |  |
| D. PG-2460-WT           | Trailer Mounted PORTA-GRILL® Pit Barbeque | Wood/Charcoal     | (821 lbs) | \$3,750.00 |  |
| (Prices F.O.B. Factory) | ory) Some assembly required.              |                   |           |            |  |