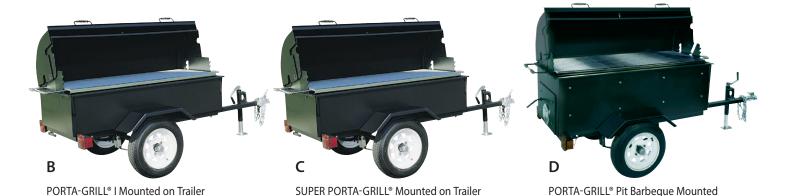

| A. MOBILE-II            | Trailer Mounted PORTA-GRILL® II           | LP Gas Fired      | (846 lbs) | \$4,295.00 |  |
|-------------------------|-------------------------------------------|-------------------|-----------|------------|--|
| B. MOBILE-I             | Trailer Mounted PORTA-GRILL® I            | Charcoal          | (644 lbs) | \$2,950.00 |  |
| C. MOBILE-M             | Trailer Mounted SUPER PORTA-GRILL®        | Mesquite/Charcoal | (767 lbs) | \$3,250.00 |  |
| D. PG-2460-WT           | Trailer Mounted PORTA-GRILL® Pit Barbeque | Wood/Charcoal     | (821 lbs) | \$3,750.00 |  |
| (Prices F.O.B. Factory) | ory) Some assembly required.              |                   |           |            |  |