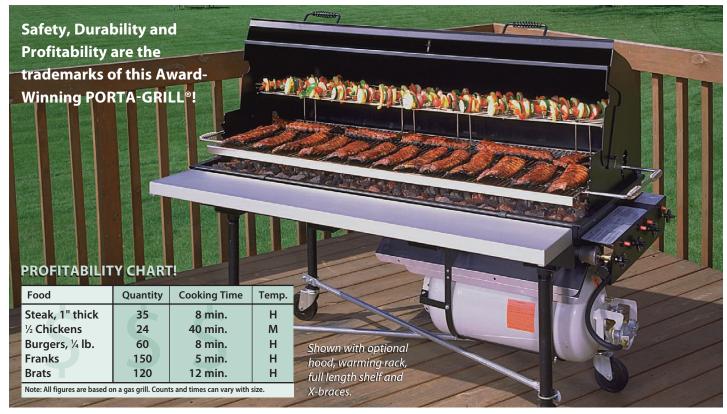

## **Specifications**

- Four individual stainless steel burners with an adjustable heat range that provides 150,000 BTUs total heat.
- Entire unit is self-contained with a 40 lb. fuel cylinder included
- Belson's cross-tie ignition system: If one of the four full length burners extinguishes, the adjacent burner automatically reignites it. This safety feature eliminates the gas build-up that results from an unlit burner.
- Simple and safe push-button ignition, no batteries, wands or matches required.
- Massive 24" x 60" (10 sq. ft.) cooking grate is finished with durable and sanitary nickel-plating.
- Firebox is constructed from \%" thick (12 ga.) steel which is 41% stronger and more durable than 14 ga. steel. Four extra heavy-duty 41/4" wide x 3/16" thick steel channels welded to the underside of the firebox provide additional reinforcement. Coating is a non-toxic, heat-resistant, flat black enamel finish.
- Easy to clean and maintain.
- Grill comes with brakes on two legs.
- For top performance and fuel conservation we recommend our optional Bread-Box Hood with built-in thermometer (sold separately).

| PORTA-GRILL® II, LP GAS-FIRED                                 |                              |                         |            |
|---------------------------------------------------------------|------------------------------|-------------------------|------------|
| PG-2460-II                                                    | 72"L x 28"W x 38"H           | (432 lbs)               | \$2,095.00 |
| OPTIONAL ACCESSORIES (see page 76 for additional accessories) |                              |                         |            |
| PG-200                                                        | Bread-Box Hood               | (127 lbs)               | \$580.00   |
| PG-100                                                        | PORTA-Shield                 | (64 lbs)                | \$335.00   |
| PI-40H                                                        | Extra LP Tank for PG-2460-II | (33 lbs)                | \$205.00   |
| PG-60A                                                        | 60" Aluminum Shelf           | (11 lbs)                | \$135.00   |
| PG-160                                                        | 60" Warming Rack             | (8 lbs)                 | \$60.00    |
| PG-XBRACE                                                     | Strong Leg Bracing           | (5 lbs)                 | \$42.00    |
| (Prices F.O.B. Factory)                                       |                              | Some assembly required. |            |