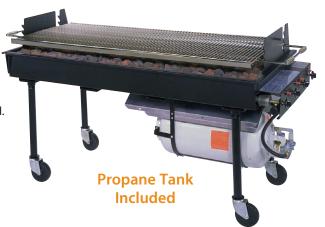

## **Specifications**

- Four individual stainless steel burners with an adjustable heat range that provides 150,000 BTUs total heat.
- Entire unit is self-contained with a 40 lb. fuel cylinder included
- Belson's cross-tie ignition system: If one of the four full length burners extinguishes, the adjacent burner automatically reignites it. This safety feature eliminates the gas build-up that results from an unlit burner.
- Simple and safe push-button ignition, no batteries, wands or matches required.
- Massive 24" x 60" (10 sq. ft.) cooking grate is finished with durable and sanitary nickel-plating.
- Firebox is constructed from \%" thick (12 ga.) steel which is 41% stronger and more durable than 14 ga. steel. Four extra heavy-duty 41/4" wide x 3/16" thick steel channels welded to the underside of the firebox provide additional reinforcement. Coating is a non-toxic, heat-resistant, flat black enamel finish.
- Easy to clean and maintain.
- Grill comes with brakes on two legs.
- For top performance and fuel conservation we recommend our optional Bread-Box Hood with built-in thermometer (sold separately).

| PORTA-GRILL® II, LP GAS-FIRED                                 |                              |                         |            |
|---------------------------------------------------------------|------------------------------|-------------------------|------------|
| PG-2460-II                                                    | 72"L x 28"W x 38"H           | (432 lbs)               | \$2,095.00 |
| OPTIONAL ACCESSORIES (see page 76 for additional accessories) |                              |                         |            |
| PG-200                                                        | Bread-Box Hood               | (127 lbs)               | \$580.00   |
| PG-100                                                        | PORTA-Shield                 | (64 lbs)                | \$335.00   |
| PI-40H                                                        | Extra LP Tank for PG-2460-II | (33 lbs)                | \$205.00   |
| PG-60A                                                        | 60" Aluminum Shelf           | (11 lbs)                | \$135.00   |
| PG-160                                                        | 60" Warming Rack             | (8 lbs)                 | \$60.00    |
| PG-XBRACE                                                     | Strong Leg Bracing           | (5 lbs)                 | \$42.00    |
| (Prices F.O.B. Factory)                                       |                              | Some assembly required. |            |