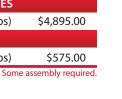

## **Grill Specifications**

**Overall Dimensions:** 67%" L x 32%" W x 36" H

Folded Height: 1713/16" Cooking Area: 24" x 60" **Shipping Weight:** 412 lbs. Handling Weight: 176 lbs.

| PORTA-GRILL® WITH NICKEL PLATED GRATES   |                |                         |            |
|------------------------------------------|----------------|-------------------------|------------|
| PG-SLP                                   | Liquid Propane | (412 lbs)               | \$4,695.00 |
| PORTA-GRILL® WITH STAINLESS STEEL GRATES |                |                         |            |
| PG-SLPX                                  | Liquid Propane | (412 lbs)               | \$4,895.00 |
| OPTIONAL STAINLESS STEEL ACCESSORIES     |                |                         |            |
| PG-SHD                                   | 30" Hood       | (58 lbs)                | \$575.00   |
| (Prices F.O.B. Factory)                  |                | Some assembly required. |            |