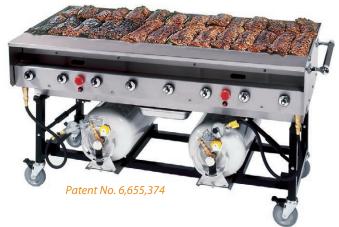

## **Standard Features**

- NSF Approved
- **UL Design Certified**
- 304 Stainless Steel Grill Construction
- Powder-Coated Aluminum Frame
- Unique Folding Leg System
- Stackable Up to 4 High
- Removable Tank Support Shelf
- 5" Locking Casters with Brakes
- Heavy-Duty Nickel-Plated or Stainless Steel Cooking Grates (¼" Round Bars)
- Stainless Steel Radiant Guards (No Lava Rock Needed)
- 8 Heavy Wall Stainless Steel Burners
- 164,000 BTU's
- Air Mixers with Debris Guards
- Two Stage Regulators on LP Units
- Dual Ignition System (No Matches Needed)
- Convenient 7%" Service Shelf
- Includes Two 40 Lb. Propane Cylinders with **Overflow Protection Devices**

## **Grill Specifications**

**Overall Dimensions:** 67%" L x 32%" W x 36" H

Folded Height: 1713/16" Cooking Area: 24" x 60" **Shipping Weight:** 412 lbs. Handling Weight: 176 lbs.

| PORTA-GRILL® WITH NICKEL PLATED GRATES   |                |                         |            |
|------------------------------------------|----------------|-------------------------|------------|
| PG-SLP                                   | Liquid Propane | (412 lbs)               | \$4,695.00 |
| PORTA-GRILL® WITH STAINLESS STEEL GRATES |                |                         |            |
| PG-SLPX                                  | Liquid Propane | (412 lbs)               | \$4,895.00 |
| OPTIONAL STAINLESS STEEL ACCESSORIES     |                |                         |            |
| PG-SHD                                   | 30" Hood       | (58 lbs)                | \$575.00   |
| (Prices F.O.B. Factory)                  |                | Some assembly required. |            |