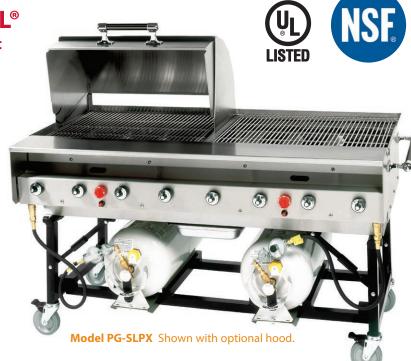

## Stainless Steel PORTA-GRILL®

## The Next Generation in Cooking Equipment

Our new Stainless Steel PORTA-GRILL® represents a first in state-of-the-art design and technology. It is the only grill of its kind to be both UL Design Certified to ANSI Z83.11-2002 Standard for Gas Food Service Equipment and Certified by NSF to ANSI/NSF Standard 2, 4, and 7. In addition, its handling weight is only 176 pounds. It folds up in minutes and stacks 4 high for easy storage and transport.

## **Standard Features**

- NSF Approved
- **UL Design Certified**
- 304 Stainless Steel Grill Construction
- Powder-Coated Aluminum Frame
- Unique Folding Leg System
- Stackable Up to 4 High
- Removable Tank Support Shelf
- 5" Locking Casters with Brakes
- Heavy-Duty Nickel-Plated or Stainless Steel Cooking Grates (¼" Round Bars)
- Stainless Steel Radiant Guards (No Lava Rock Needed)
- 8 Heavy Wall Stainless Steel Burners
- 164,000 BTU's
- Air Mixers with Debris Guards
- Two Stage Regulators on LP Units
- Dual Ignition System (No Matches Needed)
- Convenient 7%" Service Shelf
- Includes Two 40 Lb. Propane Cylinders with **Overflow Protection Devices**

## **Grill Specifications**

**Overall Dimensions:** 67%" L x 32%" W x 36" H

Folded Height: 1713/16" Cooking Area: 24" x 60" **Shipping Weight:** 412 lbs. Handling Weight: 176 lbs.

| PORTA-GRILL® WITH NICKEL PLATED GRATES   |                |                         |            |
|------------------------------------------|----------------|-------------------------|------------|
| PG-SLP                                   | Liquid Propane | (412 lbs)               | \$4,695.00 |
| PORTA-GRILL® WITH STAINLESS STEEL GRATES |                |                         |            |
| PG-SLPX                                  | Liquid Propane | (412 lbs)               | \$4,895.00 |
| OPTIONAL STAINLESS STEEL ACCESSORIES     |                |                         |            |
| PG-SHD                                   | 30" Hood       | (58 lbs)                | \$575.00   |
| (Prices F.O.B. Factory)                  |                | Some assembly required. |            |