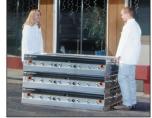

## The Next Generation in Cooking Equipment

Our new Stainless Steel PORTA-GRILL® represents a first in state-of-the-art design and technology. It is the only grill of its kind to be both UL Design Certified to ANSI Z83.11-2002 Standard for Gas Food Service Equipment and Certified by NSF to ANSI/NSF Standard 2, 4, and 7. In addition, its handling weight is only 176 pounds. It folds up in minutes and stacks 4 high for easy storage and transport.

Stackable-Up To 4 Units High!

Easy To Move - Easy To Use

**Unfold Legs** 

Stand Grill Upright

Put Shelf & Tanks In Place