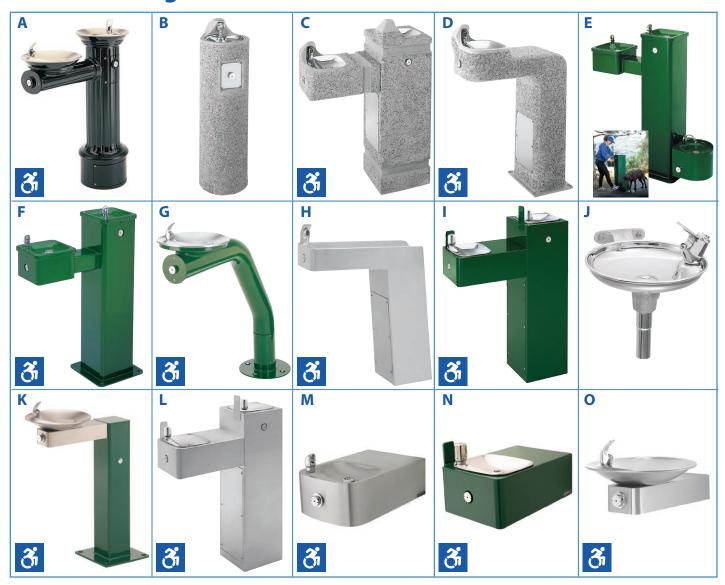

| HAWS DRINKING FOUNTAINS |       |           |            |  |
|-------------------------|-------|-----------|------------|--|
| Α                       | 3511  | (168 lbs) | \$4,752.00 |  |
| В                       | 3060  | (198 lbs) | \$2,017.00 |  |
| C                       | 3150  | (490 lbs) | \$4,552.00 |  |
| D                       | 3177  | (325 lbs) | \$2,903.00 |  |
| Ε                       | 3500D | (177 lbs) | \$6,213.00 |  |
| F                       | 3500  | (146 lbs) | \$4,513.00 |  |
| G                       | 3380  | (101 lbs) | \$3,061.00 |  |
| Н                       | 3202G | (97 lbs)  | \$2,178.00 |  |

| ı                       | 3300  | (164 lbs) | \$3,704.00 |  |
|-------------------------|-------|-----------|------------|--|
| J                       | 1152  | (6 lbs)   | \$378.00   |  |
| K                       | 3377  | (74 lbs)  | \$2,404.00 |  |
| L                       | 3300G | (164 lbs) | \$3,513.00 |  |
| M                       | 1109  | (17 lbs)  | \$935.00   |  |
| N                       | 1025  | (34 lbs)  | \$1,465.00 |  |
| 0                       | 1001  | (17 lbs)  | \$1,309.00 |  |
| (Prices F.O.B. Factory) |       |           |            |  |