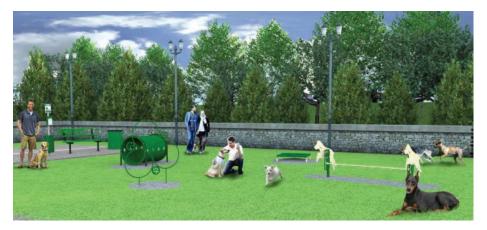

## Build a dog park community by selecting a pre-configured course or by designing one to fit your best friend's needs!

## **BEST IN SHOW COURSE KIT**

**BARK-BSTKIT** (484 lbs) \$5,086.00 Kit includes: **Rover Jump Over** PBARK-450 Hoop Jump TBARK-430 Doggie Crawl PBARK-491 Paws Table PBARK-420 Trash Receptacle TBARK-PR-32 Pooch Perch Bench PBARK-954-S6 Pet Waste Station PBARK-490

## SMALL DOG COURSE KIT

BARK-SMKIT (262 lbs) \$2,977.00 *Kit includes:* 

Weave Posts PBARK-460
Small Dog Hoop Jump TBARK-431
Doggie Crawl PBARK-491
Paws Table PBARK-420

(Prices F.O.B. Factory)

Steel walking planks feature BarkPark's proprietary CanineCoat™, a thermoplastic coating that has been specially developed to provide superior slip-resistant traction for dogs' paws. CanineCoat™ is a tough commercial coating that provides superior adhesion, UV protection, and resistance to vandalism and urine.