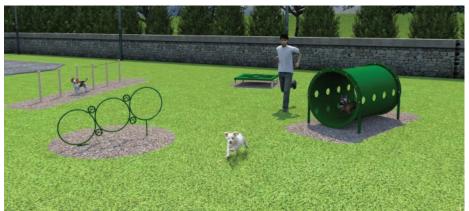

## **BEST IN SHOW COURSE KIT**

**BARK-BSTKIT** (484 lbs) \$5,086.00 Kit includes: **Rover Jump Over** PBARK-450 Hoop Jump TBARK-430 Doggie Crawl PBARK-491 Paws Table PBARK-420 Trash Receptacle TBARK-PR-32 Pooch Perch Bench PBARK-954-S6 Pet Waste Station PBARK-490

## SMALL DOG COURSE KIT

BARK-SMKIT (262 lbs) \$2,977.00 *Kit includes:* 

Weave Posts PBARK-460
Small Dog Hoop Jump TBARK-431
Doggie Crawl PBARK-491
Paws Table PBARK-420

(Prices F.O.B. Factory)

Steel walking planks feature BarkPark's proprietary CanineCoat™, a thermoplastic coating that has been specially developed to provide superior slip-resistant traction for dogs' paws. CanineCoat™ is a tough commercial coating that provides superior adhesion, UV protection, and resistance to vandalism and urine.