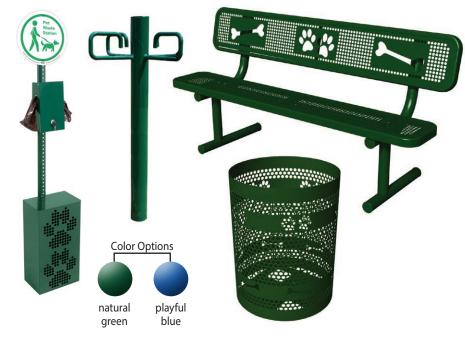

## **Deluxe Dog Park Amenities Kit**

Welcome visitors to the dog park with the Deluxe Site Amenities Kit. The kit includes a Welcome Sign, a Pooch Perch Bench in your choice of style: Perforated, Slat or Wave, a Tidy Up Trash Receptacle, a Leash Post, and a Pet ags). Post one olor ch is een).

| Waste Station (with                            | 2 boxes of v | vaste bags) |  |  |
|------------------------------------------------|--------------|-------------|--|--|
| All amenities in the kit except the Leash Pos  |              |             |  |  |
| feature a decorative paw print and bon         |              |             |  |  |
| detail and are available in blue or green colo |              |             |  |  |
| options (except the Pet Waste Station which i  |              |             |  |  |
| available only in green                        |              |             |  |  |
|                                                |              |             |  |  |
| DELUXE DOG PARK AMENITIES KIT                  |              |             |  |  |
| BARK-DAKIT                                     | (552 lbs)    | \$2,399.00  |  |  |

| BARK-DAKIT             | (552 lbs) | \$2,399 |
|------------------------|-----------|---------|
| (Prices E O B Eactory) |           |         |

**Dog Park Amenities Kit** 

Bring the whole dog park together with these often overlooked amenities that make the experience for guests that much better. The kit includes a Pet Waste Station complete with two boxes of waste bags, Sit and Stay Bench with your choice of Portable, Surface or In-ground Mount, Tidy Up Trash Receptacle and a Leash Post. All the amenities in the kit except the Leash Post features a decorative paw print and bone detail and are available in blue or green color options (except the Pet Waste Station which is available only in green) to match the natural or playful BarkPark color schemes.