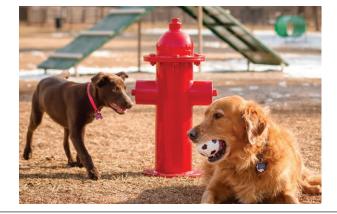

## **Fire Hydrant Replica**

We're not exactly sure why the fire hydrant has such seemingly magical powers over the canine population but we do think it's clear that dogs really like them. It's that natural addition to any Dog Park - and is sure to be one of the main social scenes. Made from solid steel with a thermoplastic coating that is resistant **Color Options** 

to urine and corrosion.

|   | FIRE HYDRANT REPLICA    |          |          |  |
|---|-------------------------|----------|----------|--|
| d | TBARK-465               | (40 lbs) | \$426.00 |  |
|   | (Prices F.O.B. Factory) |          |          |  |