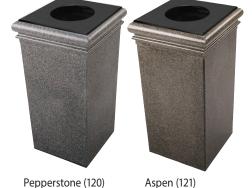

## StoneTec® Waste Containers

StoneTec® 30 gallon waste containers provide an upscale alternative to concrete or aggregate-paneled waste containers. Made from a new polymer/concrete mix, these

containers are more durable and stronger than traditional concrete waste container units. With five designer earth-tone colors to choose from, StoneTec® waste containers will enhance any environment. The containers use standard 30 gallon trash bags and convenient bags slots hold the bags firmly in place. The lid & liner are included.

## STONETEC® WASTE CONTAINERS WITH LID & LINER

| DC-722 | 30 Gallon | (118 lbs) | \$718.00 |
|--------|-----------|-----------|----------|
|        |           |           |          |

(Prices F.O.B. Factory)