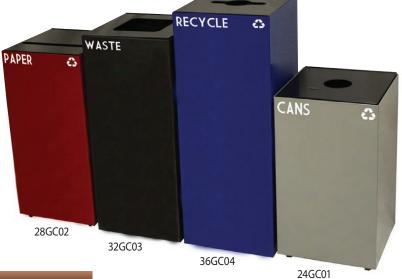

## **Geocube Recycling Containers**

Compact, fire safe, steel-constructed recycling containers, Geocubes are the perfect addition to any recycling program. Item specific decal labels and lid openings encourage the proper disposal of recyclable materials. Piano hinged lids further maximize maintenance efficiency.

All Geocubes come standard with two decals as listed, alternate decals are available. The included die cut transfer decals are bright white vinyl and designed

| specifically for easy application. |                                        |          |          |  |  |
|------------------------------------|----------------------------------------|----------|----------|--|--|
| 24 GALLON GEOCUBES                 |                                        |          |          |  |  |
| 24GC                               | 01 Round, 02 Slot, 03 Square, 04 Combo | (24 lbs) | \$200.00 |  |  |
| 28 GALLON GEOCUBES                 |                                        |          |          |  |  |
| 28GC                               | 01 Round, 02 Slot, 03 Square, 04 Combo | (27 lbs) | \$216.00 |  |  |
| 32 GALLON GEOCUBES                 |                                        |          |          |  |  |
| 32GC                               | 01 Round, 02 Slot, 03 Square, 04 Combo | (31 lbs) | \$229.00 |  |  |
| 36 GALLON GEOCUBES                 |                                        |          |          |  |  |
| 36GC                               | 01 Round, 02 Slot, 03 Square, 04 Combo | (34 lbs) | \$242.00 |  |  |
| ACCESSORIES                        |                                        |          |          |  |  |
| GEO-BAIL                           | Bail Wire Bands                        | (1 lb)   | \$11.00  |  |  |

**Color Options** scarlet coffee blue slate black

Lid Options Include 2 Decals

**WASTE & RECYCLE RECYCLE** 

**RECYCLE & RECYCLE** 

CANS & **BOTTLES** 

(Prices F.O.B. Factory)