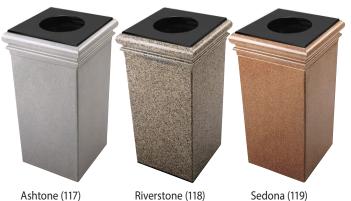

## StoneTec® Waste Containers

StoneTec® 30 gallon waste containers provide an upscale alternative to concrete or aggregate-paneled waste containers. Made from a new polymer/concrete mix, these

containers are more durable and stronger than traditional concrete waste container units. With five designer earth-tone colors to choose from, StoneTec® waste containers will enhance any environment. The containers use standard 30 gallon trash bags and convenient bags slots hold the bags firmly in place. The lid & liner are included.

## STONETEC® WASTE CONTAINERS WITH LID & LINER

| DC-722 | 30 Gallon | (118 lbs) | \$718.00 |
|--------|-----------|-----------|----------|
|        |           |           |          |

(Prices F.O.B. Factory)