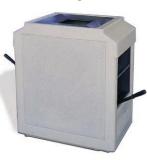

### Single or Double **Auto Attendant®**

derby

Specifically designed for gas station islands and convenient stores, the Auto Attendant® is a bold, convenient addition saving facility space and customers time. Combining a trash receptacle, selfserving windshield washing pod and towel dispenser maximizes services at the pump. The double Auto Attendant has two self-serving windshield washing stations and towel dispensers on both sides. Please visit www.belson.com for additional upgrade color options.

#### 24 GALLON ADA ACCESSIBLE TRASH RECEPTACLE

TF1240 Auto Attendant® Receptacle (540 lbs) \$457.00

(Prices F.O.B. Factory)

**AUTO ATTENDANT®** 

TF1242 Double Auto Attendant®

Single Auto Attendant®

(600 lbs)