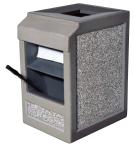

# 24 Gallon ADA Accessible **Square Trash Receptacle**

This stand-alone, ADA-compliant Auto Attendant®

receptacle encourages proper litter disposal at the gas station pump island. The 24 gallon square concrete trash receptacle accents store and gas station entrances, while perfectly complementing the island units. The aluminum top has an 8" opening for easy disposal and shields the exposure of waste contents. Please visit www.belson.com for additional upgrade color options.

#### 24 GALLON ADA ACCESSIBLE TRASH RECEPTACLE

TF1240 Auto Attendant® Receptacle (540 lbs) \$457.00

(Prices F.O.B. Factory)

**AUTO ATTENDANT®** 

TF1242 Double Auto Attendant®

Single Auto Attendant®

(600 lbs)