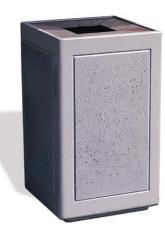

## **Heavy-Duty Precast Concrete Trash Receptacles**

This attractive and stylish waste receptacle will handle nearly 40 gallons of waste, yet takes up very little room itself, making it ideal for both indoor and outdoor use. Heavyduty concrete construction deters theft and vandalism. The optional custom-fit rigid plastic liner is sold separately.

The spun aluminum lid is secured with vinyl coated cable, and can be powder-coated with an attractive complimentary color. This Precast Concrete receptacle is available in the Exposed Aggregate color options shown below, and is finished with a waterrepellent sealer treatment for ultimate weather resistant durability.

#### CONCRETE TRASH RECEPTACLE WITH SPUN ALUMINUM LID

| TCRSW    | 27"Dia. x 36"H 36 Gallon | (470 lbs) | \$546.00 |
|----------|--------------------------|-----------|----------|
| 200-0083 | Optional Plastic Liner   | (8 lbs)   | \$69.00  |