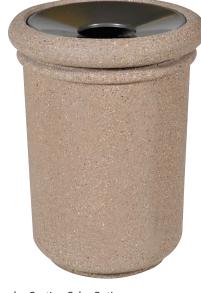

## **Heavy-Duty Precast Concrete Trash Receptacles**

This attractive and stylish waste receptacle will handle nearly 40 gallons of waste, yet takes up very little room itself, making it ideal for both indoor and outdoor use. Heavyduty concrete construction deters theft and vandalism. The optional custom-fit rigid plastic liner is sold separately.

The spun aluminum lid is secured with vinyl coated cable, and can be powder-coated with an attractive complimentary color. This Precast Concrete receptacle is available in the Exposed Aggregate color options shown below, and is finished with a waterrepellent sealer treatment for ultimate weather resistant durability.

#### CONCRETE TRASH RECEPTACLE WITH SPUN ALUMINUM LID

| TCRSW    | 27"Dia. x 36"H 36 Gallon | (470 lbs) | \$546.00 |
|----------|--------------------------|-----------|----------|
| 200-0083 | Optional Plastic Liner   | (8 lbs)   | \$69.00  |