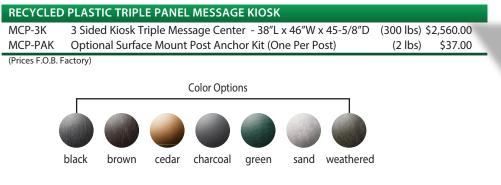

## **Three Sided Kiosk Message Center**

Park settings, schools, or city shopping centers will find this three sided kiosk to be a great outdoor option. Communication options are tripled with three enclosed centers facing different directions. Windows are made of a polycarbonate material that is scratch and break resistant. Recycled rubber tackboard lined doors last longer than cork and are weatherproof and washable. Commercial quality, eco-friendly, maintenance-free recycled plastic and stainless steel hardware adds strength and durability for many years of use.