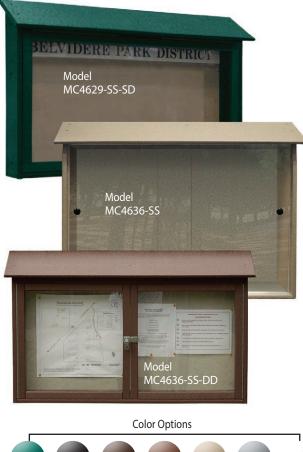

## **Recycled Plastic Message Centers** An attractive and secure way to get the word out

These outdoor message centers are made from durable resinwood recycled plastic, top-quality cork, shatter proof acrylic windows, anodized aluminum frames and weather proof locking mechanisms. These community directory message centers are available in a variety of configurations with solid construction and your choice of the color options shown below.

| RECYCLED PLASTIC MESSAGE CENTERS - SWING DOOR   |                          |             |          |            |
|-------------------------------------------------|--------------------------|-------------|----------|------------|
| MC4629-SS-SD                                    | Single-Sided             | 46"W x 29"H | (49 lbs) | \$775.00   |
| MC4636-SS-SD                                    | Single-Sided             | 46"W x 36"H | (62 lbs) | \$900.00   |
| MC5142-SS-SD                                    | Single-Sided             | 51"W x 42"H | (78 lbs) | \$1,090.00 |
| RECYCLED PLASTIC MESSAGE CENTERS - SLIDING DOOR |                          |             |          |            |
| MC4629-SS                                       | Single-Sided             | 46"W x 29"H | (49 lbs) | \$695.00   |
| MC4636-SS                                       | Single-Sided             | 46"W x 36"H | (62 lbs) | \$785.00   |
| MC5142-SS                                       | Single-Sided             | 51"W x 42"H | (78 lbs) | \$850.00   |
| RECYCLED PLASTIC MESSAGE CENTERS - DOUBLE DOOR  |                          |             |          |            |
| MC4629-SS-DD                                    | Single-Sided             | 46"W x 29"H | (49 lbs) | \$850.00   |
| MC4636-SS-DD                                    | Single-Sided             | 46"W x 36"H | (62 lbs) | \$950.00   |
| MC5142-SS-DD                                    | Single-Sided             | 51"W x 42"H | (78 lbs) | \$1,010.00 |
| RECYCLED PLASTIC MESSAGE CENTER POST SET        |                          |             |          |            |
| MC4496-P                                        | (2) 4" x 4" x 96"L Posts |             | (36 lbs) | \$345.00   |
| (Prices F.O.B. Factory)                         |                          |             |          |            |