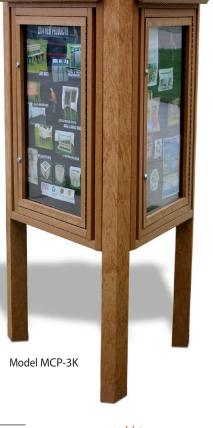

## **Three Sided Kiosk Message Center**

Park settings, schools, or city shopping centers will find this three sided kiosk to be a great outdoor option. Communication options are tripled with three enclosed centers facing different directions. Windows are made of a polycarbonate material that is scratch and break resistant. Recycled rubber tackboard lined doors last longer than cork and are weatherproof and washable. Commercial quality, eco-friendly, maintenance-free recycled plastic and stainless steel hardware adds strength and durability for many years of use.