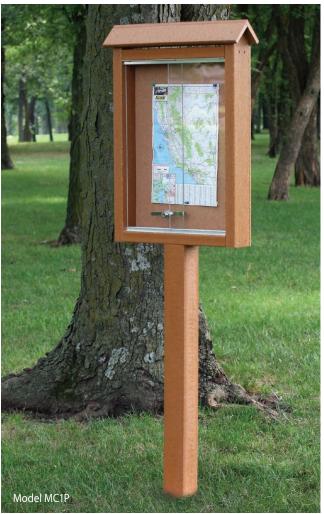

## The Industry Standard of the **Outdoor Community Bulletin Board**

These outdoor community bulletin boards are made from durable resinwood recycled plastic, top-quality cork, shatter proof acrylic windows, anodized aluminum frames and weather proof locking mechanisms. The variety of configurations and mounting options from a single sided with no posts up to double sided dual post mounted ensures your community directory of information can be effectively located where needed. Available in the resinwood color options as shown.

| OUTDOOR BULLETIN BOARDS/MESSAGE CENTERS |           |             |           |          |
|-----------------------------------------|-----------|-------------|-----------|----------|
| MC1                                     | One Side  | No Posts    | (60 lbs)  | \$250.00 |
| MC1P                                    | One Side  | Single Post | (90 lbs)  | \$350.00 |
| MC2                                     | One Side  | No Posts    | (60 lbs)  | \$355.00 |
| MC2D                                    | Two Sides | No Posts    | (80 lbs)  | \$625.00 |
| MC2P                                    | One Side  | Two Posts   | (120 lbs) | \$575.00 |
| MC2DP                                   | Two Sides | Two Posts   | (115 lbs) | \$870.00 |
| MC3                                     | One Side  | No Posts    | (90 lbs)  | \$625.00 |
| MC3D                                    | Two Sides | No Posts    | (145 lbs) | \$725.00 |
| MC3P                                    | One Side  | Two Posts   | (155 lbs) | \$850.00 |
| MC3DP                                   | Two Sides | Two Posts   | (190 lbs) | \$925.00 |