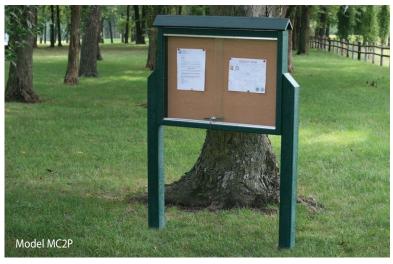

## The Industry Standard of the **Outdoor Community Bulletin Board**

These outdoor community bulletin boards are made from durable resinwood recycled plastic, top-quality cork, shatter proof acrylic windows, anodized aluminum frames and weather proof locking mechanisms. The variety of configurations and mounting options from a single sided with no posts up to double sided dual post mounted ensures your community directory of information can be effectively located where needed. Available in the resinwood color options as shown.

| OUTDOOR BULLETIN BOARDS/MESSAGE CENTERS |           |             |           |          |
|-----------------------------------------|-----------|-------------|-----------|----------|
| MC1                                     | One Side  | No Posts    | (60 lbs)  | \$250.00 |
| MC1P                                    | One Side  | Single Post | (90 lbs)  | \$350.00 |
| MC2                                     | One Side  | No Posts    | (60 lbs)  | \$355.00 |
| MC2D                                    | Two Sides | No Posts    | (80 lbs)  | \$625.00 |
| MC2P                                    | One Side  | Two Posts   | (120 lbs) | \$575.00 |
| MC2DP                                   | Two Sides | Two Posts   | (115 lbs) | \$870.00 |
| MC3                                     | One Side  | No Posts    | (90 lbs)  | \$625.00 |
| MC3D                                    | Two Sides | No Posts    | (145 lbs) | \$725.00 |
| MC3P                                    | One Side  | Two Posts   | (155 lbs) | \$850.00 |
| MC3DP                                   | Two Sides | Two Posts   | (190 lbs) | \$925.00 |