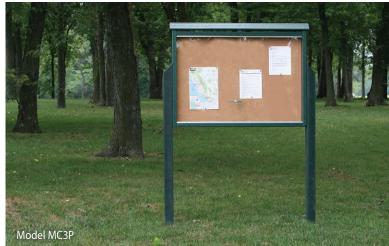

## The Industry Standard of the **Outdoor Community Bulletin Board**

These outdoor community bulletin boards are made from durable resinwood recycled plastic, top-quality cork, shatter proof acrylic windows, anodized aluminum frames and weather proof locking mechanisms. The variety of configurations and mounting options from a single sided with no posts up to double sided dual post mounted ensures your community directory of information can be effectively located where needed. Available in the resinwood color options as shown.

| OUTDOOR BULLETIN BOARDS/MESSAGE CENTERS |           |             |           |          |
|-----------------------------------------|-----------|-------------|-----------|----------|
| MC1                                     | One Side  | No Posts    | (60 lbs)  | \$250.00 |
| MC1P                                    | One Side  | Single Post | (90 lbs)  | \$350.00 |
| MC2                                     | One Side  | No Posts    | (60 lbs)  | \$355.00 |
| MC2D                                    | Two Sides | No Posts    | (80 lbs)  | \$625.00 |
| MC2P                                    | One Side  | Two Posts   | (120 lbs) | \$575.00 |
| MC2DP                                   | Two Sides | Two Posts   | (115 lbs) | \$870.00 |
| MC3                                     | One Side  | No Posts    | (90 lbs)  | \$625.00 |
| MC3D                                    | Two Sides | No Posts    | (145 lbs) | \$725.00 |
| MC3P                                    | One Side  | Two Posts   | (155 lbs) | \$850.00 |
| MC3DP                                   | Two Sides | Two Posts   | (190 lbs) | \$925.00 |