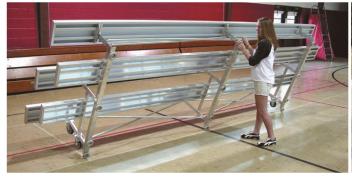

## **Optional Tip 'N Roll**

The perfect answer for almost all auxiliary seating needs, Tip 'N Roll bleachers function the same as any regular bleachers—but where they really perform is when it's time to store them away. Easily tip the bleachers into the upright position and then using the 5" non-marring swivel casters, simply roll the unit to its preferred storage spot.