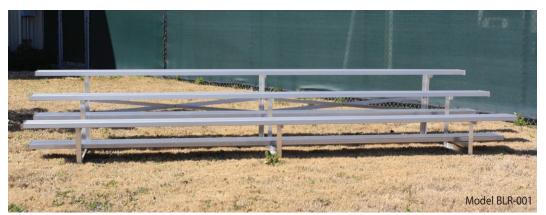

## **Basic Bleachers**

- 3 & 4 Row Units
- 15', 21' & 27' Lengths
- 6" Rise / 24" Tread
- 10" Seat Planks
- 12" Front Row Seat Height
- Single Footboards
- · Aluminum Frame