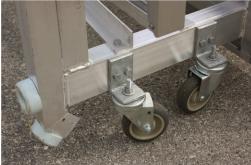

## **Optional Tip 'N Roll**

The perfect answer for almost all auxiliary seating needs, Tip 'N Roll bleachers function the same as any regular bleachers—but where they really perform is when it's time to store them away. Easily tip the bleachers into the upright position and then using the 5" non-marring swivel casters, simply roll the unit to its preferred storage spot.