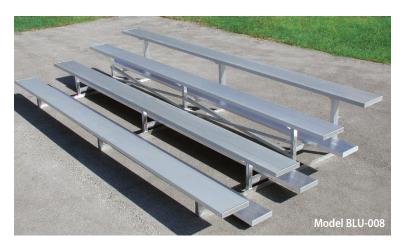

## **Standard Bleachers**

- 3, 4 & 5 Row Units
- 15', 21' & 27' Lengths
- 6" Rise / 24" Tread
- 12" Seat Planks
- 10-1/4" Front Row Seat Height
- · Single Footboards
- Aluminum Frame

Please check your local building and fire codes to determine if guardrail assemblies are required in your community.