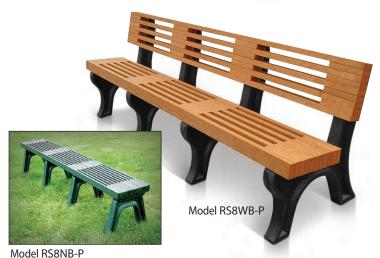

## **Elite Recycled Plastic Park Bench**

(129 lbs)

(172 lbs)

(135 lbs)

(178 lbs)

\$457.00

\$549.00

\$566.00

\$670.00

Maintenance-free, 100% recycled plastic and constructed of 1-1/4" x 3" sandwiched boards with a cultivated architectural form. These benches will add lasting class and beauty to any area. No painting or sealing is necessary. Bench can be left freestanding or mounted to a flat surface with the optional mounting kit. All stainless steel fasteners are included.

| ELITE RECYCLED PLASTIC SLATTED PARK BENCH |                                   |           |          |  |  |
|-------------------------------------------|-----------------------------------|-----------|----------|--|--|
| RS8WB-P                                   | 8' Bench                          | (226 lbs) | \$716.00 |  |  |
| RS8NB-P                                   | 8' Backless Bench with 4 Frames   | (120 lbs) | \$457.00 |  |  |
| AK-PP1                                    | Optional Surface Mount Anchor Kit | (1 lb)    | \$38.00  |  |  |
| (Prices F.O.B. Factory)                   |                                   |           |          |  |  |