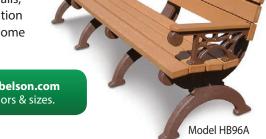

## Model HB72 100% RECYCLED MONARQUE BENCH

**Recycled Monarque Bench** 

The unique design of this 100% recycled plastic bench with its sculptured contoured back and oval shaped legs will add style and grace to any setting. Ideal for walkways, malls, entrance ways and any other location where appearance is important. Some assembly required.

(Prices F.O.B. Factory)

6' Bench

8' Bench

6' Bench with Arms

8' Bench with Arms

HB72

**HB96** 

HB72A

HB96A