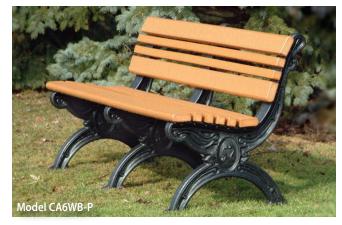

## Cambridge Recycled Plastic Memorial Park Bench

Cambridge recycled plastic memorial park benches are constructed of maintenance-free 100% recycled plastic with an elegant classic form. Details incorporated in the appearance of this bench have characteristics usually found in benches costing a great deal more. Providing the look of cast iron the designer frame bases are ecofriendly, splinter free, and will not corrode or rot. Maintenance-free so no painting or sealing necessary. All stainless steel fasteners.

| CAMBRIDGE RECYCLED PLASTIC MEMORIAL PARK BENCH |          |           |          |  |  |
|------------------------------------------------|----------|-----------|----------|--|--|
| CA6WB-P                                        | 6' Bench | (109 lbs) | \$554.00 |  |  |
| CA8WB-P                                        | 8' Bench | (146 lbs) | \$672.00 |  |  |
| (Prices F.O.P. Factory)                        |          |           |          |  |  |