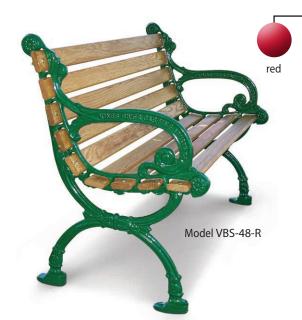

## **Recycled Plastic Victorian Bench**

white

black

The cast aluminum frames with intricate details provide the Victorian look to this bench. The novel concept of this bench is the redwood colored recycled plastic seat and seat-back planks. The recycled plastic planks are virtually maintenance-free – they do not need to be sealed, painted or stained. UV protection ensures they will stay beautiful, much longer than wood.

brown

| RECYCLED PLA         | RECYCLED PLASTIC VICTORIAN BENCH |          |          |  |  |  |
|----------------------|----------------------------------|----------|----------|--|--|--|
| VGC-23-R             | 23" Chair                        | (45 lbs) | \$429.00 |  |  |  |
| VBS-48-R             | 48" Bench                        | (55 lbs) | \$618.00 |  |  |  |
| VBP-60-R             | 60" Bench                        | (70 lbs) | \$672.00 |  |  |  |
| VBLF-80-R            | 80" Bench                        | (80 lbs) | \$875.00 |  |  |  |
| (Prices F.O.B. Facto | ory)                             |          |          |  |  |  |