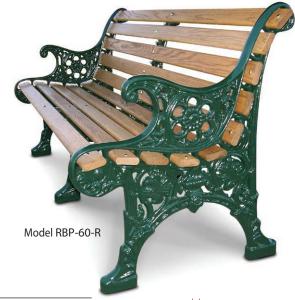

## **Recycled Plastic Renaissance Bench**

The decorative details give this bench the look out of a historic era. The modern materials used to construct this bench ensure it will fit the needs of contemporary use. Powder-Coated cast aluminum frames with recycled plastic seat and seat-back planks are effectually maintenance-free.

| RECYCLED PLASTIC RENAISSANCE BENCH |           |          |          |  |  |
|------------------------------------|-----------|----------|----------|--|--|
| RGC-23-R                           | 23" Chair | (50 lbs) | \$476.00 |  |  |
| RBS-48-R                           | 48" Bench | (60 lbs) | \$691.00 |  |  |
| RBP-60-R                           | 60" Bench | (80 lbs) | \$752.00 |  |  |
| RBLF-80-R                          | 80" Bench | (90 lbs) | \$997.00 |  |  |