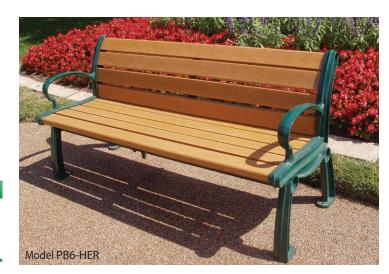

## Recycled Plastic Heritage Bench

Beauty, durability and economy define this outstanding recycled plastic bench. Made of nine 2" x 4" recycled plastic slats and a heavy-duty cast aluminum frame, this rugged beauty will provide many years of service. Legs are drilled for optional anchoring. Seat, back and frame colors shown below. Some assembly required.

| RECYCLED PLASTIC HERITAGE BENCH |                            |           |          |  |  |
|---------------------------------|----------------------------|-----------|----------|--|--|
| PB4-HER                         | 4' Portable Heritage Bench | (100 lbs) | \$620.00 |  |  |
| PB5-HER                         | 5' Portable Heritage Bench | (120 lbs) | \$705.00 |  |  |
| PB6-HER                         | 6' Portable Heritage Bench | (140 lbs) | \$735.00 |  |  |
| PB8-HER                         | 8' Portable Heritage Bench | (190 lbs) | \$895.00 |  |  |
|                                 |                            |           |          |  |  |

(Prices F.O.B. Factory)

**Resinwood Color Options** 

cedar

green

blue

Frame Color Options

green

black