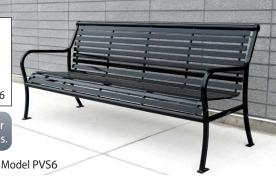

## **Color Options**

blue

brown

black

red

yellow

**VINTAGE PARKVIEW STYLE BENCH** 

PVS4 4' Bench (180 lbs) \$1,170.00 PVS6 6' Bench (200 lbs) \$1,170.00 (Prices F.O.B. Factory)