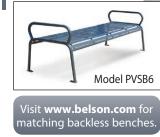

Parkview benches feature horizontal steel slats and a fully welded all-steel frame that ships completely assembled. 6' and 8' benches are available with or without a center leg support. The benches can be surface mounted or kept portable.

## **Color Options**

blue

brown

black

red

yellow

**VINTAGE PARKVIEW STYLE BENCH** 

PVS4 4' Bench (180 lbs) \$1,170.00 PVS6 6' Bench (200 lbs) \$1,170.00 (Prices F.O.B. Factory)