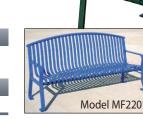

## **Steel Park Bench**

The arched back and straight back steel park benches are elegantly designed for use indoors or out. These park benches will easily withstand harsh elements such as excessive sunshine and extreme weather conditions. The seats are 1/4" x 1-1/2" rolled steel. The arms and legs are made of 5/8" x 2" rolled steel.

| ARCHED BACK STEEL PARK BENCH   |                          |           |            |  |  |  |
|--------------------------------|--------------------------|-----------|------------|--|--|--|
| MF2201                         | 6' Bench                 | (275 lbs) | \$1,024.00 |  |  |  |
| MF2204                         | 6' Bench with Center Arm | (255 lbs) | \$1,135.00 |  |  |  |
| STRAIGHT BACK STEEL PARK BENCH |                          |           |            |  |  |  |
| MF2200                         | 6' Bench                 | (275 lbs) | \$946.00   |  |  |  |
| (Prices F.O.B. Factory)        |                          |           |            |  |  |  |