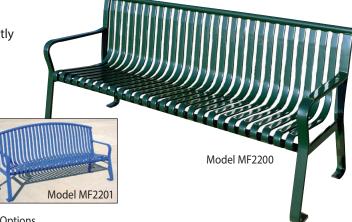

## **Steel Park Bench**

The arched back and straight back steel park benches are elegantly designed for use indoors or out. These park benches will easily withstand harsh elements such as excessive sunshine and extreme weather conditions. The seats are 1/4" x 1-1/2" rolled steel. The arms and legs are made of 5/8" x 2" rolled steel.

| ARCHED BACK STEEL PARK BENCH   |                          |           |            |  |  |  |
|--------------------------------|--------------------------|-----------|------------|--|--|--|
| MF2201                         | 6' Bench                 | (275 lbs) | \$1,024.00 |  |  |  |
| MF2204                         | 6' Bench with Center Arm | (255 lbs) | \$1,135.00 |  |  |  |
| STRAIGHT BACK STEEL PARK BENCH |                          |           |            |  |  |  |
| MF2200                         | 6' Bench                 | (275 lbs) | \$946.00   |  |  |  |
| (Prices F.O.B. Factory)        |                          |           |            |  |  |  |