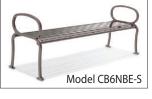

| BENCH WITH BACK, END & TWO CENTER ARMS |           |           |            |  |  |  |
|----------------------------------------|-----------|-----------|------------|--|--|--|
| CB6WB2-S                               | 6' Length | (192 lbs) | \$1,269.00 |  |  |  |
| CB8WB2-S                               | 8' Length | (232 lbs) | \$1,429.00 |  |  |  |
| BACKLESS BENCH WITH END ARMS           |           |           |            |  |  |  |
| CB6NBE-S                               | 6' Length | (120 lbs) | \$1,039.00 |  |  |  |
| CB8NBE-S                               | 8' Length | (138 lbs) | \$1,179.00 |  |  |  |
| (Prices F.O.B. Factory)                |           |           |            |  |  |  |

## **Color Options**

Model CB6WBE-S

metallic

green

vellow

white

metallic

**Parkview Style Horizontal Steel Slat Bench** 