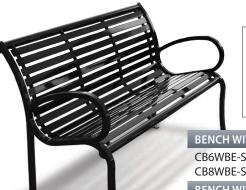

## **Courtyard Park Bench**

These courtyard park benches are made from the finest materials with a premiere finish that will perform year after year. Offering gleaming good looks and a rugged durability that stands up against pitting, staining and rusting.

| BENCH WITH BACK & END ARMS         |                        |                        |                          |  |  |  |
|------------------------------------|------------------------|------------------------|--------------------------|--|--|--|
| CB6WBE-S<br>CB8WBE-S               | 6' Length<br>8' Length | (176 lbs)<br>(216 lbs) | \$1,269.00<br>\$1,429.00 |  |  |  |
| BENCH WITH BACK, CENTER & END ARMS |                        |                        |                          |  |  |  |
| CB6WBA-S<br>CB8WBA-S               | 3                      | (184 lbs)<br>(224 lbs) | \$1,269.00<br>\$1,429.00 |  |  |  |
| (Prices F.O.B. Factory)            |                        |                        |                          |  |  |  |

| BENCH WITH BACK, END & TWO CENTER ARMS |           |           |            |  |  |  |
|----------------------------------------|-----------|-----------|------------|--|--|--|
| CB6WB2-S                               | 6' Length | (192 lbs) | \$1,269.00 |  |  |  |
| CB8WB2-S                               | 8' Length | (232 lbs) | \$1,429.00 |  |  |  |
| BACKLESS BENCH WITH END ARMS           |           |           |            |  |  |  |
| CB6NBE-S                               | 6' Length | (120 lbs) | \$1,039.00 |  |  |  |
| CB8NBE-S                               | 8' Length | (138 lbs) | \$1,179.00 |  |  |  |
| (Prices F.O.B. Factory)                |           |           |            |  |  |  |