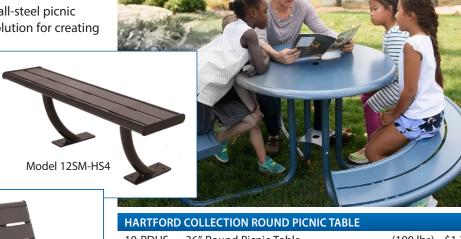

## **Hartford Collection**

The Hartford Collection contemporary all-steel picnic tables and park benches are an ideal solution for creating

inspired seating and dining spaces. Hartford picnic tables have been expertly designed for comfort and enjoyment and feature 36" solid table tops with curved bench seats that are easily accessible and accommodate up to six adults.

Hartford park benches are functional

and upscale with a sleek horizontally slatted design and a contemporary round tube frame.

Hartford Collection Color **Options Shown** Below

#### 10-RDHS 36" Round Picnic Table (190 lbs) \$1,364.00 HARTFORD COLLECTION PARK BENCHES 11S-HS4 4' Bench with Back In-ground Mount (120 lbs) \$1,023.00 11SM-HS4 4' Bench with Back Surface Mount (120 lbs) \$876.00 11S-HS6 6' Bench with Back In-ground Mount (180 lbs) \$1.136.00 11SM-HS6 6' Bench with Back Surface Mount \$1,022.00 (180 lbs) 4' Backless Bench (70 lbs) 12S-HS4 In-ground Mount \$655.00 12SM-HS4 4' Backless Bench Surface Mount (70 lbs) \$541.00 6' Backless Bench 12S-HS6 In-ground Mount (105 lbs) \$711.00 12SM-HS6 6' Backless Bench Surface Mount (105 lbs) \$598.00