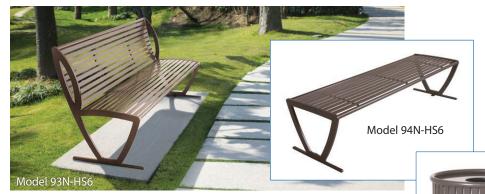

### **AUGUSTA COLLECTION PARK BENCHES**

| 93N-HS6 | 6' Bench with Back | No Armrests            | (305 lbs) \$1,665.00 |
|---------|--------------------|------------------------|----------------------|
| 93-HS6  | 6' Bench with Back | Side Armrests          | (310 lbs) \$1,826.00 |
| 93C-HS6 | 6' Bench with Back | Side & Center Armrests | (315 lbs) \$1,886.00 |
| 94N-HS6 | 6' Backless Bench  | No Armrests            | (185 lbs) \$1,137.00 |
| 94-HS6  | 6' Backless Bench  | Side Armrests          | (195 lbs) \$1,293.00 |

# **Augusta Collection**

The Augusta Collection park benches and trash receptacles liven up the landscape by combining contemporary design with modern functionality. The precision craftsmanship of the Augusta slim slat styled park bench is supported by a

> laser cut frame that features sweeping legs and unique seatback accents. The modern stylings of the Augusta one-piece backless bench is showcased through a laser cut frame crafted with sleek legs and a slim profile bench seat. The contemporary design of the Augusta 36 gallon capacity trash receptacle makes it a perfect fit just about anywhere.