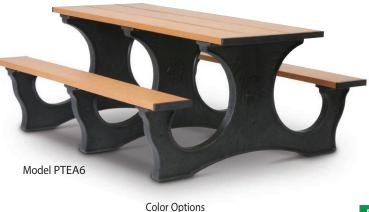

## **Recycled Plastic Easy Access Picnic Table**

gray

This easy access picnic table is ideal for schools, senior centers, office complexes, and parks. The three one-piece molded design makes it easy for people of all shapes and sizes to step through and provides plenty of leg room. Constructed from 100% recycled plastic, this table is virtually maintenance free. Assembly is quick and easy. Simply place the molded frame on the table top, secure hex head lag screws into the pre-drilled holes, and you're done!

| P | PARK PLACE RECYC |              |           |            |
|---|------------------|--------------|-----------|------------|
|   | PTEA6            | 6' Table     | (279 lbs) | \$891.00   |
|   | PTEA8            | 8' Table     | (330 lbs) | \$1,060.00 |
| ð | PTEAHA           | 8' ADA Table | (311 lbs) | \$1,050.00 |