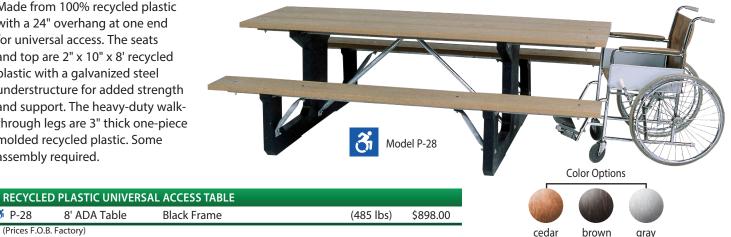

## **Universal Access Recycled Plastic Table**

Made from 100% recycled plastic with a 24" overhang at one end for universal access. The seats and top are 2" x 10" x 8' recycled plastic with a galvanized steel understructure for added strength and support. The heavy-duty walkthrough legs are 3" thick one-piece molded recycled plastic. Some assembly required.

ð P-28 8' ADA Table (Prices F.O.B. Factory)