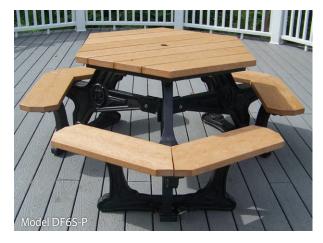

## Plaza Style Recycled Plastic Hexagon Picnic Table

A perfect addition to parks, picnic areas, or any outdoor eating area, this recycled plastic hexagon picnic table comfortably fits six. Decorative details on the recycled plastic frame add elegance. Table frame comes standard in black, while the table top and seats are available in the color options shown below.

| RECYCLED PLASTIC HEXAGON PICNIC TABLE - BLACK FRAME |                         |           |          |  |
|-----------------------------------------------------|-------------------------|-----------|----------|--|
| DF6S-P                                              | 6 Seat                  | (235 lbs) | \$776.00 |  |
| <b>♂</b> DF6SH-P                                    | 4 Seat Universal Access | (207 lbs) | \$766.00 |  |
| (Prices F.O.B. Factory)                             |                         |           |          |  |