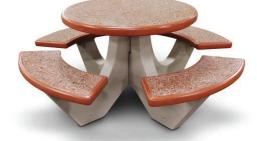

## **Ground Concrete Tables**

Enhance your outdoor eating area by creating an atmosphere that's inviting with precast concrete tables. Beautiful, long-lasting, theft resistant and easy to maintain are just some of the features of these uniquely designed tables. Made of solid, steel-reinforced concrete that meets ASTM specifications, each table is permanently colored with inorganic pigments. In addition to not requiring an umbrella stand, their modular construction makes these tables easy to assemble. All that's required are two people and a few tools to tighten the heavy-duty bolts and steel plates that hold the tabletop and seats in place. Available in the colors shown below. Some assembly required.

Model TF312312 - Universal Access

Model TF311512

Model TF311012

Model TF312512

Model TF312812 - Universal Access

Please visit www.belson.com for a larger selection of tables and additional sizes, finishes and colors.

| GROUND CONCRETE TABLES – SQUARE |                                  |                                          |                          |                        |
|---------------------------------|----------------------------------|------------------------------------------|--------------------------|------------------------|
|                                 | 2-Seat Table                     | 63"L x 36"W x 30"H                       | (820 lbs)                | \$896.00               |
|                                 | 4-Seat Table<br>3-Seat ADA Table | 63"L x 63"W x 30"H<br>63"L x 65"W x 30"H | (1,100 lbs)<br>(950 lbs) | \$1,024.00<br>\$943.00 |
|                                 |                                  |                                          | (930 103)                | \$945.00               |
| GROUND CONCRETE TABLES – ROUND  |                                  |                                          |                          |                        |
| TF311012                        | 2-Seat Table                     | 66"L x 36"W x 30"H                       | (760 lbs)                | \$836.00               |
| TF312512                        | 4-Seat Table                     | 66"L x 66"W x 30"H                       | (1,100 lbs)              | \$1,024.00             |
| <b>%</b> TF312812               | 3-Seat ADA Table                 | 66"L x 64"W x 30"H                       | (860 lbs)                | \$943.00               |