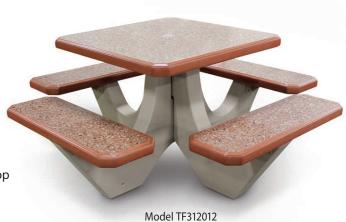

| GROUND CONCRETE TABLES – SQUARE |                                  |                                          |                          |                        |
|---------------------------------|----------------------------------|------------------------------------------|--------------------------|------------------------|
|                                 | 2-Seat Table                     | 63"L x 36"W x 30"H                       | (820 lbs)                | \$896.00               |
|                                 | 4-Seat Table<br>3-Seat ADA Table | 63"L x 63"W x 30"H<br>63"L x 65"W x 30"H | (1,100 lbs)<br>(950 lbs) | \$1,024.00<br>\$943.00 |
|                                 |                                  |                                          | (930 103)                | \$945.00               |
| GROUND CONCRETE TABLES – ROUND  |                                  |                                          |                          |                        |
| TF311012                        | 2-Seat Table                     | 66"L x 36"W x 30"H                       | (760 lbs)                | \$836.00               |
| TF312512                        | 4-Seat Table                     | 66"L x 66"W x 30"H                       | (1,100 lbs)              | \$1,024.00             |
| <b>%</b> TF312812               | 3-Seat ADA Table                 | 66"L x 64"W x 30"H                       | (860 lbs)                | \$943.00               |