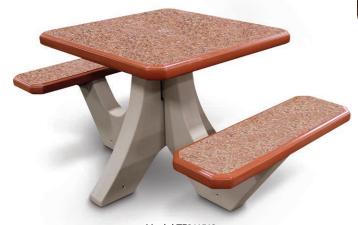

| GROUND CONCRETE TABLES – SQUARE |                                  |                                          |                          |                        |
|---------------------------------|----------------------------------|------------------------------------------|--------------------------|------------------------|
|                                 | 2-Seat Table                     | 63"L x 36"W x 30"H                       | (820 lbs)                | \$896.00               |
|                                 | 4-Seat Table<br>3-Seat ADA Table | 63"L x 63"W x 30"H<br>63"L x 65"W x 30"H | (1,100 lbs)<br>(950 lbs) | \$1,024.00<br>\$943.00 |
|                                 |                                  |                                          | (930 103)                | \$945.00               |
| GROUND CONCRETE TABLES – ROUND  |                                  |                                          |                          |                        |
| TF311012                        | 2-Seat Table                     | 66"L x 36"W x 30"H                       | (760 lbs)                | \$836.00               |
| TF312512                        | 4-Seat Table                     | 66"L x 66"W x 30"H                       | (1,100 lbs)              | \$1,024.00             |
| <b>%</b> TF312812               | 3-Seat ADA Table                 | 66"L x 64"W x 30"H                       | (860 lbs)                | \$943.00               |