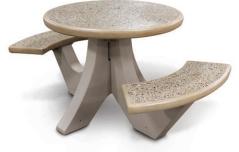

| GROUND CONCRETE TABLES – SQUARE |                                  |                                          |                          |                        |
|---------------------------------|----------------------------------|------------------------------------------|--------------------------|------------------------|
|                                 | 2-Seat Table                     | 63"L x 36"W x 30"H                       | (820 lbs)                | \$896.00               |
|                                 | 4-Seat Table<br>3-Seat ADA Table | 63"L x 63"W x 30"H<br>63"L x 65"W x 30"H | (1,100 lbs)<br>(950 lbs) | \$1,024.00<br>\$943.00 |
|                                 |                                  |                                          | (930 103)                | \$945.00               |
| GROUND CONCRETE TABLES – ROUND  |                                  |                                          |                          |                        |
| TF311012                        | 2-Seat Table                     | 66"L x 36"W x 30"H                       | (760 lbs)                | \$836.00               |
| TF312512                        | 4-Seat Table                     | 66"L x 66"W x 30"H                       | (1,100 lbs)              | \$1,024.00             |
| <b>%</b> TF312812               | 3-Seat ADA Table                 | 66"L x 64"W x 30"H                       | (860 lbs)                | \$943.00               |