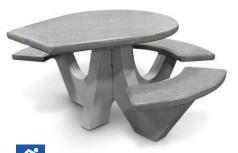

## **Ground Concrete Tables**

Enhance your outdoor eating area by creating an atmosphere that's inviting with precast concrete tables. Beautiful, long-lasting, theft resistant and easy to maintain are just some of the features of these uniquely designed tables. Made of solid, steel-reinforced concrete that meets ASTM specifications, each table is permanently colored with inorganic pigments. In addition to not requiring an umbrella stand, their modular construction makes these tables easy to assemble. All that's required are two people and a few tools to tighten the heavy-duty bolts and steel plates that hold the tabletop and seats in place. Available in the colors shown below. Some assembly required.

Model TF312312 - Universal Access

Model TF311512

Model TF311012

Model TF312512

Model TF312812 - Universal Access

Please visit www.belson.com for a larger selection of tables and additional sizes, finishes and colors.

| GROUND CONCRETE TABLES – SQUARE |                                  |                                          |                          |                        |
|---------------------------------|----------------------------------|------------------------------------------|--------------------------|------------------------|
|                                 | 2-Seat Table                     | 63"L x 36"W x 30"H                       | (820 lbs)                | \$896.00               |
|                                 | 4-Seat Table<br>3-Seat ADA Table | 63"L x 63"W x 30"H<br>63"L x 65"W x 30"H | (1,100 lbs)<br>(950 lbs) | \$1,024.00<br>\$943.00 |
|                                 |                                  |                                          | (930 103)                | \$945.00               |
| GROUND CONCRETE TABLES – ROUND  |                                  |                                          |                          |                        |
| TF311012                        | 2-Seat Table                     | 66"L x 36"W x 30"H                       | (760 lbs)                | \$836.00               |
| TF312512                        | 4-Seat Table                     | 66"L x 66"W x 30"H                       | (1,100 lbs)              | \$1,024.00             |
| <b>%</b> TF312812               | 3-Seat ADA Table                 | 66"L x 64"W x 30"H                       | (860 lbs)                | \$943.00               |