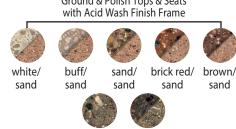

| (930 103)                | \$945.00               |
| GROUND CONCRETE TABLES – ROUND  |                                  |                                          |                          |                        |
| TF311012                        | 2-Seat Table                     | 66"L x 36"W x 30"H                       | (760 lbs)                | \$836.00               |
| TF312512                        | 4-Seat Table                     | 66"L x 66"W x 30"H                       | (1,100 lbs)              | \$1,024.00             |
| <b>%</b> TF312812               | 3-Seat ADA Table                 | 66"L x 64"W x 30"H                       | (860 lbs)                | \$943.00               |

(Prices F.O.B. Factory)

**Ground & Polish Tops & Seats** 







gray gray