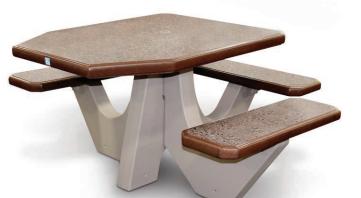

| GROUND CONCRETE TABLES – SQUARE |                                  |                                          |                          |                        |
|---------------------------------|----------------------------------|------------------------------------------|--------------------------|------------------------|
|                                 | 2-Seat Table                     | 63"L x 36"W x 30"H                       | (820 lbs)                | \$896.00               |
|                                 | 4-Seat Table<br>3-Seat ADA Table | 63"L x 63"W x 30"H<br>63"L x 65"W x 30"H | (1,100 lbs)<br>(950 lbs) | \$1,024.00<br>\$943.00 |
|                                 |                                  |                                          | (930 103)                | \$945.00               |
| GROUND CONCRETE TABLES – ROUND  |                                  |                                          |                          |                        |
| TF311012                        | 2-Seat Table                     | 66"L x 36"W x 30"H                       | (760 lbs)                | \$836.00               |
| TF312512                        | 4-Seat Table                     | 66"L x 66"W x 30"H                       | (1,100 lbs)              | \$1,024.00             |
| <b>%</b> TF312812               | 3-Seat ADA Table                 | 66"L x 64"W x 30"H                       | (860 lbs)                | \$943.00               |