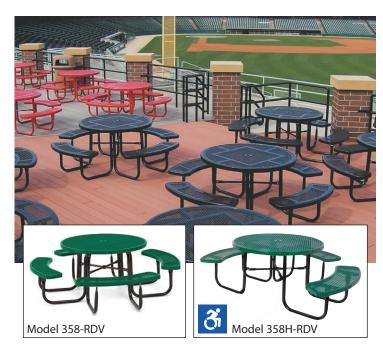

## **Round Steel Table Diamond Pattern**

This round picnic table will revitalize outdoor seating areas, create new market opportunities, and add to guest enjoyment. Constructed from commercial grade steel, this table design with a diamond pattern is strong and economical. The all MIG welded 1-5/8"O.D. frame is reinforced with a 1"O.D. support brace with UV stabilized powder-coated finish. The convenient walk-through table design offers easy entry and exit. Tables are standard made with a 1-9/16" I.D. umbrella hole—umbrellas sold separately. Universal access model is available. Colors shown below.

| ROUND STEEL PICNIC TABLE                  |            |           |            |  |
|-------------------------------------------|------------|-----------|------------|--|
| 358-RDV                                   | 4 Seats    | (186 lbs) | \$928.00   |  |
| <b>3</b> 358H-RDV                         | 3 Seats    | (168 lbs) | \$920.00   |  |
| ROUND SINGLE PEDESTAL TABLE WITH GAME TOP |            |           |            |  |
| 358-RDV-GT                                | 4 Seats    | (186 lbs) | \$1,169.00 |  |
| (Prices F.O.B. Factory                    | <b>/</b> ) |           |            |  |