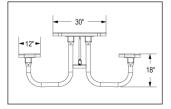

Model 358H-P

| RECTANGULAR STEEL PICNIC TABLE |                     |           |            |
|--------------------------------|---------------------|-----------|------------|
| 238-P4                         | 4' Length           | (201 lbs) | \$930.00   |
| 238-P6                         | 6' Length           | (239 lbs) | \$1,001.00 |
| 238-P8                         | 8' Length           | (289 lbs) | \$1,075.00 |
| 238HS-P8                       | ADA Single Overhang | (276 lbs) | \$1,075.00 |
| 238H-P8                        | ADA Double Overhang | (268 lbs) | \$1,075.00 |
| (Prices FOR Factory)           |                     |           |            |