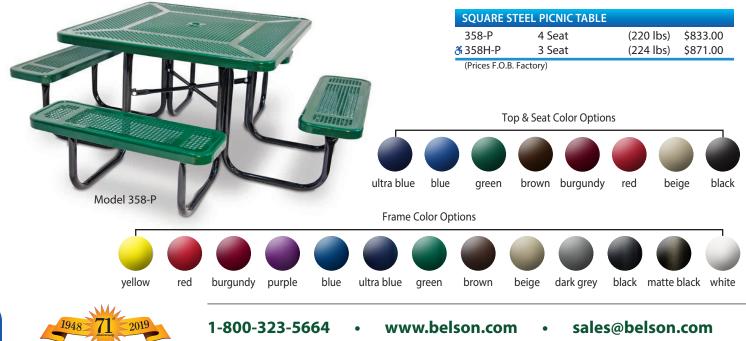

## Square Steel Picnic Table Perforated Pattern

Highly durable outdoor tables are a great way to enhance facility aesthetics and provide the opportunity to exceed guest expectations. The convenient walk-through table design ensures easy user access when entering and exiting the bench seats. This 46" square picnic table is constructed with commercial grade steel, featuring a powder-coated 1-5/8"O.D. tube frame reinforced with 1"O.D. cross-brace. The classic style perforated steel seats and table tops are strong, economical and finished with a durable, weather resistant, UV stabilized thermoplastic finish. This picnic table comes with a 1-9/16" I.D. umbrella hole. Umbrellas sold separately. ADA accessible models are available.