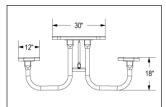

## **Rectangular Steel Picnic Table Diamond Pattern**

Versatile, economical and strong. Expanded metal picnic tables are a great solution for outdoor seating and dining. The convenient walk-through design provides maximum comfort, inclusion and accessibility. Key to the structural strength, the diamond pattern offers the prime load advantages of steel at a more portable weight, and its porous design allows for a quick drying time. The frame is the paramount of stability, a 2-3/8"O.D. steel tube with MIG welded 1"O.D. support braces.