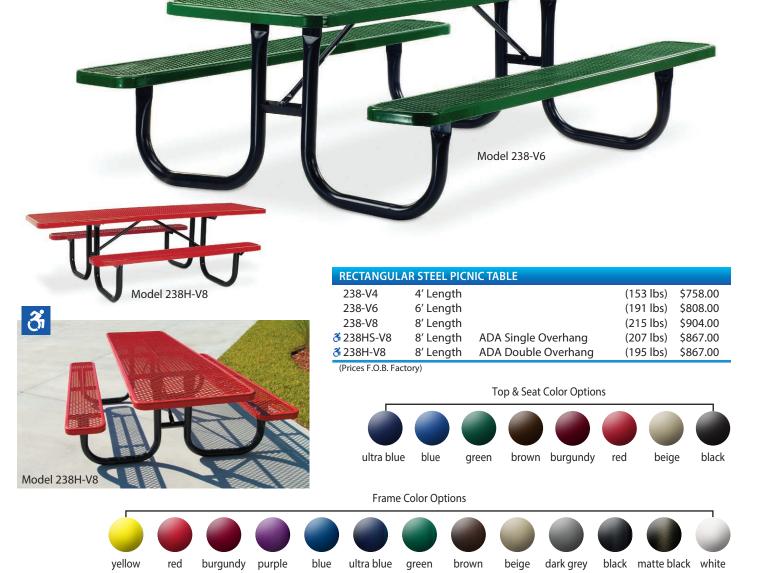

## **Rectangular Steel Picnic Table Diamond Pattern**

Versatile, economical and strong. Expanded metal picnic tables are a great solution for outdoor seating and dining. The convenient walk-through design provides maximum comfort, inclusion and accessibility. Key to the structural strength, the diamond pattern offers the prime load advantages of steel at a more portable weight, and its porous design allows for a quick drying time. The frame is the paramount of stability, a 2-3/8"O.D. steel tube with MIG welded 1"O.D. support braces.

Tops and seats are available in a variety of polyethylene finished colors shown below. The frames are powder-coated in the colors shown below.