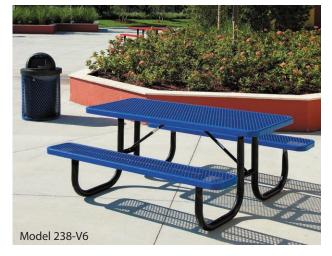

## **Rectangular Steel Picnic Table Diamond Pattern**

Versatile, economical and strong. Expanded metal picnic tables are a great solution for outdoor seating and dining. The convenient walk-through design provides maximum comfort, inclusion and accessibility. Key to the structural strength, the diamond pattern offers the prime load advantages of steel at a more portable weight, and its porous design allows for a quick drying time. The frame is the paramount of stability, a 2-3/8"O.D. steel tube with MIG welded 1"O.D. support braces.