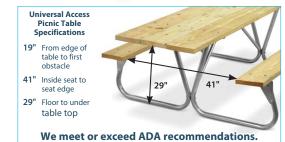

Each table has seats that are 6' long and an 8' top to provide 19" beyond each end of the frame to accommodate a wheelchair at both ends. All wood seats and tops for Belson tables and benches are made of either Untreated, MCA Pressure-Treated or Redwood stained Finish Grade Southern Yellow Pine. They are also available in Aluminum or Recycled Plastic in the colors shown. Frame Kits are available separately. Some assembly required.