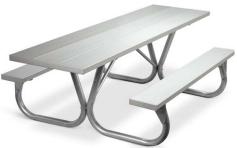

## **Park Chief**

**Heavy-Duty** 2¾" O.D. Bolted Frame

| PARK CHIE | F UNIVERSAL ACCESS 2-3/8" O. | D. BOLTED FRAN | ۱E |
|-----------|------------------------------|----------------|----|
| PC-WF     | Park Chief Frame Kit         | (77 lbs)       | \$ |

| PC-WF  | Park Chief Frame Kit | (77 lbs)  | \$300.00 |
|--------|----------------------|-----------|----------|
| PC-HWR | Redwood Stained      | (218 lbs) | \$473.00 |
| PC-HWA | MCA Pressure-Treated | (232 lbs) | \$417.00 |
| PC-HWN | Untreated            | (218 lbs) | \$318.00 |
| PC-HAA | Anodized Aluminum    | (146 lbs) | \$731.00 |
| PC-HP  | Recycled Plastic     | (306 lbs) | \$919.00 |