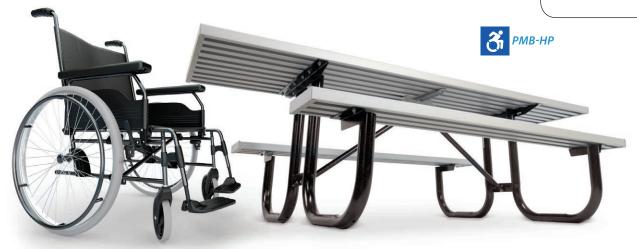

#### PARK MASTER UNIVERSAL ACCESS 2-3/8" O.D. WELDED FRAME

| PMB-WF  | Black Enamel Frame Kit |                      | (70 lbs)  | \$347.00 |
|---------|------------------------|----------------------|-----------|----------|
| PMG-WF  | Galvanized Frame Kit   |                      | (72 lbs)  | \$347.00 |
| PMB-HWR | Black Frame            | Redwood Stained      | (237 lbs) | \$517.00 |
| PMG-HWR | Galvanized Frame       | Redwood Stained      | (237 lbs) | \$517.00 |
| PMB-HWA | Black Frame            | MCA Pressure-Treated | (251 lbs) | \$447.00 |
| PMG-HWA | Galvanized Frame       | MCA Pressure-Treated | (251 lbs) | \$447.00 |
| PMB-HWN | Black Frame            | Untreated            | (237 lbs) | \$411.00 |
| PMG-HWN | Galvanized Frame       | Untreated            | (237 lbs) | \$411.00 |
| PMB-HAA | Black Frame            | Anodized Aluminum    | (165 lbs) | \$743.00 |
| PMG-HAA | Galvanized Frame       | Anodized Aluminum    | (165 lbs) | \$731.00 |
| PMB-HP  | Black Frame            | Recycled Plastic     | (325 lbs) | \$997.00 |
| PMG-HP  | Galvanized Frame       | Recycled Plastic     | (325 lbs) | \$997.00 |

Each table has seats that are 6' long and an 8' top to provide 19" beyond each end of the frame to accommodate a wheelchair at both ends. All wood seats and tops for Belson tables and benches are made of either Untreated, MCA Pressure-Treated or Redwood stained Finish Grade Southern Yellow Pine. They are also available in Aluminum or Recycled Plastic in the colors shown. Frame Kits are available separately. Some assembly required.