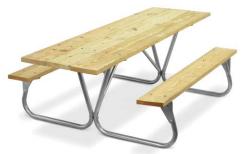

# **Park Ranger**

**Medium-Duty** 1%" O.D. Bolted Frame

#### (Prices F.O.B. Factory)

| PARK RANGER UNIVERSAL ACCESS 1-5/8" O.D. BOLTED FRAME |                       |                    |  |  |  |
|-------------------------------------------------------|-----------------------|--------------------|--|--|--|
| PR-WF                                                 | Park Ranger Frame Kit | (64 lbs) \$220.00  |  |  |  |
| PR-HWR                                                | Redwood Stained       | (195 lbs) \$433.00 |  |  |  |
| PR-HWA                                                | MCA Pressure-Treated  | (198 lbs) \$363.00 |  |  |  |
| PR-HWN                                                | Untreated             | (207 lbs) \$343.00 |  |  |  |
| PR-HAA                                                | Anodized Aluminum     | (136 lbs) \$697.00 |  |  |  |
| PR-HP                                                 | Recycled Plastic      | (295 lbs) \$843.00 |  |  |  |
| (Prices F.O.B. Factory)                               |                       |                    |  |  |  |