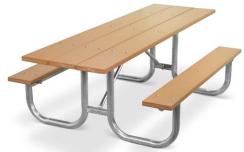

## **Park Master**

**Extra Heavy-Duty** 2¾" O.D. Welded Frame

Wood Tops/Seats redwood

stained

Each table has seats that are 6' long and an 8' top to provide 19" beyond each end of the frame to accommodate a wheelchair at both ends. All wood seats and tops for Belson tables and benches are made of either Untreated, MCA Pressure-Treated or Redwood stained Finish Grade Southern Yellow Pine. They are also available in Aluminum or Recycled Plastic in the colors shown. Frame Kits are available separately. Some assembly required.