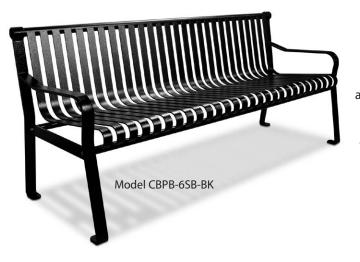

## **Commercial Steel Park Bench** with Straight Back

This classic style heavy-duty steel bench is built to last. The backrest and seat are constructed from 1-9/16" x 3/16" welded steel bars while the arms and legs use 2" x 1/2" steel. This imported bench is perfect for any indoor or outdoor setting. Its solid textured powder-coated finish will provide full protection against rust and corrosion for years. Simple and easy four piece six bolt assembly. Stainless steel security hardware is included. Dimensions: 74"L x 24.25"W x 33"H

| COMMERCIAL STEEL PARK BENCH WITH STRAIGHT BACK |               |           |          |  |
|------------------------------------------------|---------------|-----------|----------|--|
| CBPB-6SB-BK                                    | 6' Park Bench | (179 lbs) | \$759.00 |  |
| (Prices F.O.B. Factory)                        |               |           |          |  |