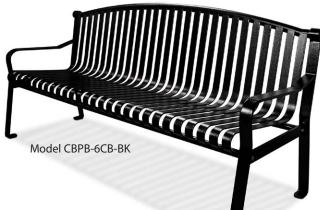

## **Commercial Steel Park Bench** with Curved Back

This high quality imported steel bench features a back and seat made from 1-9/16" x 3/16" welded steel bars. The arms and legs are constructed from 2" x 1/2" steel. Anchor holes are pre-drilled for optional surface mounting (expand anchor bolts included) to deter theft and prevent unwanted movement of the bench. Finished with a solid textured powder-coating finish, this fashionable bench is highly resistant to rust and corrosion. Easy four piece assembly using the included stainless steel hardware. Dimensions: 74"L x 24.25"W x 35"H

| COMMERCIAL STEEL PARK BENCH WITH CURVED BACK |               |           |          |  |  |
|----------------------------------------------|---------------|-----------|----------|--|--|
| CBPB-6CB-BK                                  | 6' Park Bench | (184 lbs) | \$759.00 |  |  |
| (Prices F.O.B. Factory)                      |               |           |          |  |  |